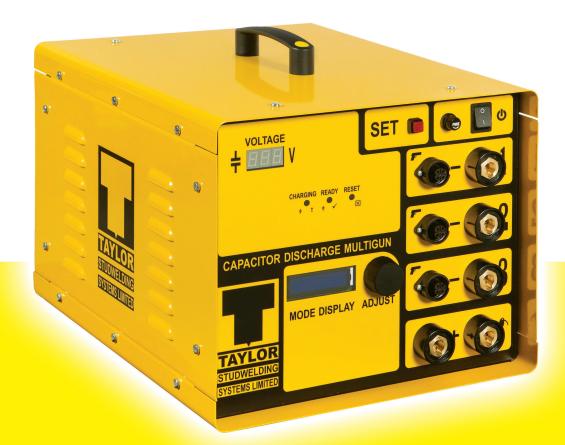

## CDM MULTI-GUN CAPACITOR DISCHARGE STUDWELDING EQUIPMENT RANGE

Compact, portable Capacitor Discharge equipment designed to weld up to 10mm diameter studs using various combinations of handtools and stud sizes. With its simple and robust construction the CDM MULTI-GUN range offers an economic and reliable method of fixing Mild Steel, Stainless Steel, Aluminium and Brass studs. Fast and accurate, the CDM MULTI-GUN range gives you better weld results.

#### CONTROLLER FEATURES

- Operates any combination of 3 handtools.
- Operates any combination of lift gap and contact handtools.
- Allows different diameters and lengths to be welded.
- Compact, lightweight portable machine.
- Strong, robust construction.
- Rapid welding action reduces weld time.
- Super fast recharge time improves profitability.
- Easy adjustment of capacitor voltage.
- LED displays allow easy monitoring of functions.

#### TECHNICAL SPECIFICATION

| Controller          |                                      |
|---------------------|--------------------------------------|
| Mains Input         | 115 and 230V AC, 50 – 60 Hz, 1 Phase |
| Input Power         | 1.8 KVA                              |
| Input Fuse Rating   | 16A at 115V, 10A at 230V             |
| Output Voltage      | 35 – 200V                            |
| Output Power Source | Electrolytic Capacitors              |
| Weld Rate           | 10 – 50 studs per minute             |
| Weld Range          | 2 – 10mm                             |
| Enclosure           | Class IP21 protection                |