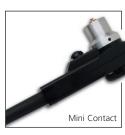

## MINI CONTACT HANDTOOL

• Designed for use where access is limited.

| Mini Contact Handtool |                                         |
|-----------------------|-----------------------------------------|
| Welding Range         | 2mm to 8mm                              |
| Stud Length Range     | M3-M5 – up to 55m<br>M6-M8 – up to 45mm |
| Handtool Length       | 62mm                                    |
| Handtool Weight       | 1.45kg                                  |