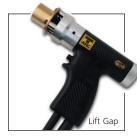

## LIFT GAP HANDTOOL FEATURES

- Designed for lightness and balance.
- Minimises operator fatigue.
- Comfortable and easy to use.
- Body made from impact resistant, high strength Verton.
- Accessories available to solve specific location problems.
- Up to 5mm of lift available.

| Model             | Contact C2                                     | Lift Gap LG2                                   |
|-------------------|------------------------------------------------|------------------------------------------------|
| Welding Range     | 2mm to 10mm                                    | 2mm to 10mm                                    |
| Stud Length Range | Standard – up to 35mm<br>Extended – any length | Standard – up to 35mm<br>Extended – any length |
| Handtool Length   | 194mm                                          | 194mm                                          |
| Cable Length      | 3 metres                                       | 3 metres                                       |
| Handtool Weight   | 1.92kg                                         | 2.00kg                                         |