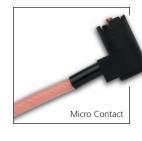

### MICRO CONTACT HANDTOOL

- Designed for use where access is very limited.
- Used in conjunction with standard Contact handtool.

| Micro Contact Handtool |            |  |
|------------------------|------------|--|
| Welding Range          | 2mm to 8mm |  |
| Stud Length Range      | up to 25mm |  |
| Handtool Length        | 50mm       |  |
| Handtool Weight        | 0.30kg     |  |