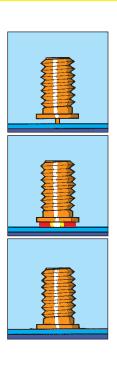

## CDM MULTI-GUN CAPACITOR DISCHARGE STUDWELDING EQUIPMENT RANGE

Compact, portable Capacitor Discharge equipment designed to weld up to 10mm diameter studs using various combinations of handtools and stud sizes. With its simple and robust construction the CDM MULTI-GUN range offers an economic and reliable method of fixing Mild Steel, Stainless Steel, Aluminium and Brass studs. Fast and accurate, the CDM MULTI-GUN range gives you better weld results.

Designed and built to exacting standards and meets all required standards, the CDM MULTI-GUN range is CE marked.

A TAYLORMADE CAPACITOR DISCHARGE STUDWELDING SYSTEM TO WELD UP TO 10MM DIAMETER STUDS