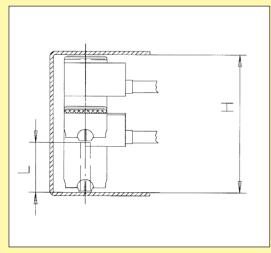

# **TAYLORMADE** CAPACITOR DISCHARGE STUDWELDING SYSTEMS

MINIMUM DISTANCES REQUIRED

MINIMUM DISTANCE FROM STUD CENTRE TO INSIDE FACE OF VERTICAL WALL IS 13.5mm

SMALLEST OVERHUNG SPACE INTO WHICH WELDING CAN OCCUR IS

H = 53MM + L

WHERE L = LENGTH OF STUD