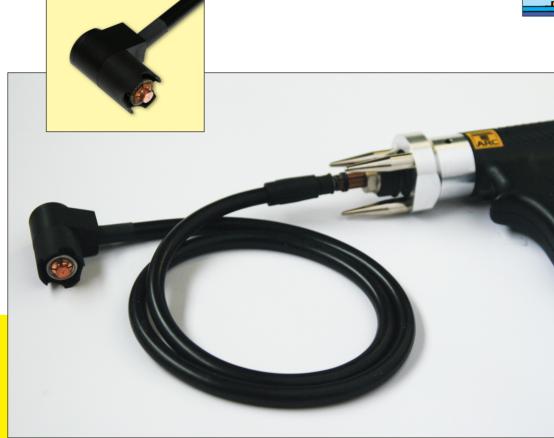

# **MICRO PISTOL**

Ergonomically designed to provide a fast, safe method of welding in narrow or complicated areas. The Taylor Studwelding Systems Micro Pistol is connected to our standard stud ignition pistol using a standard M6 chuck.

### MICRO PISTOL FEATURES

- Compact
- Lightweight
- Easy to fit
- Easy to use
- Safe

### MICRO PISTOL DATA

| Micro Pistol                     |           |
|----------------------------------|-----------|
| Weight (not including cable)     | 0.2kg     |
| Cable Length                     | 1m        |
| Stud Diameter Range              | 2.5 - 8mm |
| Stud Length Range                | 4 - 30mm  |
| Complete Assembley<br>Order Code | 40-17757  |