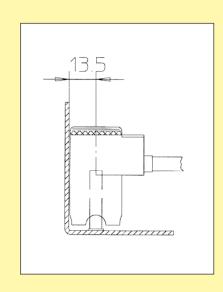

# **TAYLORMADE** CAPACITOR DISCHARGE STUDWELDING SYSTEMS

MINIMUM DISTANCES REQUIRED

MINIMUM DISTANCE FROM STUD CENTRE TO INSIDE FACE OF VERTICAL WALL IS 13.5mm

SMALLEST OVERHUNG SPACE INTO WHICH WELDING CAN OCCUR IS