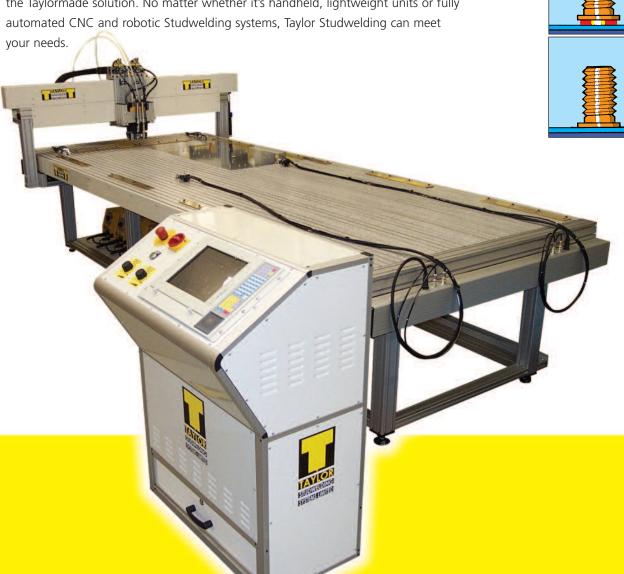

### THE CNC RANGE

Built to high quality standards, the CNC controlled automatic stud feed production unit is a fast and economic method of studwelding.

- Easy programming and a quick change system make it ideal for both long and short production runs.
- Construction:
  - Rigid open Aluminium frame with "T" slot profile bed.
  - Fitted with linear encoders to give high positional accuracy (Servo systems only).
  - Fully guarded.
- Available with either PC or PLC control.
- Supplied with heavy duty Servo or Stepper motors to suit customer requirements.
- Accuracy better than +/- 0.15mm.
- Up to 4 axis systems available.
- Up to 4 welding heads possible.
- Weld areas up to 3000 x 2000mm.
- Systems will weld threaded, unthreaded and internally threaded studs in Mild Steel, Stainless Steel, Aluminium Alloy and Brass from M3 to M8 diameter and 6mm to 35mm length as standard. Other diameters and lengths available.