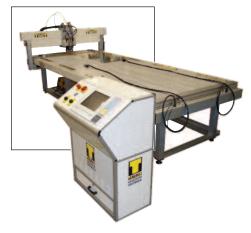

### THE CNC RANGE

Built to high quality standards, the CNC controlled automatic stud feed production unit is a fast and economic method of studwelding.

- Easy programming and a quick change system make it ideal for both long and short production runs.
- Construction:
  - Rigid open Aluminium frame with "T" slot profile bed.
  - Fitted with linear encoders to give high positional accuracy (Servo systems only).
  - Fully guarded.
- Available with either PC or PLC control.
- Supplied with heavy duty Servo or Stepper motors to suit customer requirements.
- Accuracy better than +/- 0.15mm.
- Up to 4 axis systems available.
- Up to 4 welding heads possible.
- Weld areas up to 3000 x 2000mm.
- Systems will weld threaded, unthreaded and internally threaded studs in Mild Steel, Stainless Steel, Aluminium Alloy and Brass from M3 to M8 diameter and 6mm to 35mm length as standard. Other diameters and lengths available.