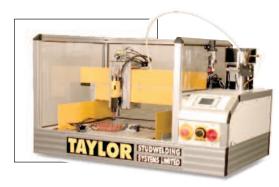

### THE CNC RANGE

Built to high quality standards, the CNC controlled automatic stud feed production unit is a fast and economic method of studwelding.

- Easy programming and a quick change system make it ideal for both long and short production runs.
- Construction:
  - Rigid open Aluminium frame with "T" slot profile bed.
  - Fitted with linear encoders to give high positional accuracy (Servo systems only).
  - Fully guarded.
- Available with either PC or PLC control.
- Supplied with heavy duty Servo or Stepper motors to suit customer requirements.
- Accuracy better than +/- 0.15mm.
- Up to 4 axis systems available.
- Up to 4 welding heads possible.
- Weld areas up to 3000 x 2000mm.
- Systems will weld threaded, unthreaded and internally threaded studs in Mild Steel, Stainless Steel, Aluminium Alloy and Brass from M3 to M8 diameter and 6mm to 35mm length as standard. Other diameters and lengths available.