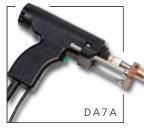

### DA2A/DA7A HANDTOOL FEATURES

- Designed for lightness and balance.
- Comfortable to use, minimises operator fatigue.
- Made from impact resistant, high strength BAH Delrin or Verton.
- Accessories Various accessories/attachments are available to solve specific problems.
- Extensions are available for both handtool and earth cables.
- Possible to weld up to12mm standard Drawn Arc Studs (DA7A).

### TECHNICAL SPECIFICATION

| Model                                           | DA2A                     | DA7A           |
|-------------------------------------------------|--------------------------|----------------|
| Material                                        | Verton                   | BAH Delrin     |
| Welding Range                                   | 3mm – 16mm               | 3mm – 12mm     |
| Stud Length –<br>Standard legs<br>Extended legs | 100mm<br>any length stud | 50mm<br>170mm  |
| ble Length                                      | 5 metres                 | 4 metres       |
| able Size                                       | 50mm                     | 35mm           |
| Veight (less cable)                             | 2.1kg                    | 1.3kg          |
| oimensions<br>L x W x H) (mm)                   | 260 x 60 x 160           | 196 x 66 x 150 |