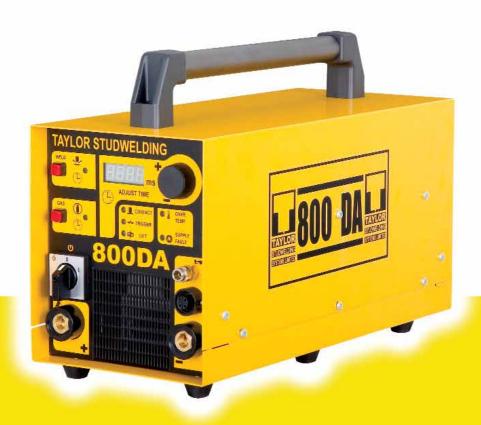

# SYSTEM 800DA

Compact manoeuvrable Drawn Arc equipment designed to weld up to 12mm reduced base studs. With its simple robust construction the 800DA offers an economic and reliable method of fixing Mild Steel and Stainless Steel studs.

Fast, accurate and easy to operate, the System 800DA gives you better weld results.

Designed and built to exacting standards and meets all required standards, the System 800DA is CE marked.

### CONTROLLER FEATURES

- Robust and compact design housing all components in one cabinet.
- Lightweight and portable.
- Soak tested components used. All systems undergo extensive durability tests.
- Microcomputer controlled.
- · Constant weld current.
- Infinitely adjustable welding time.
- · Solid state switching.
- Visual time display.
- · Constant air cooling.
- Recessed front and back panels protect controls and weld sockets.
- Twist and lock weld plugs and sockets.
- Handtool can use any UK and European chucking system.
- · Gun lift test facility.
- Chuck saver circuit fitted.
- · Fitted with gas facility.
- Welds Short Cycle Drawn Arc.

### TECHNICAL SPECIFICATION

| Model                        | 800DA                                        |
|------------------------------|----------------------------------------------|
| Welding Stud Range           | 3mm – 10.8mm                                 |
| Input                        | 3ph. 400v 50Hz<br>(other voltages available) |
| Fusing                       | 32A                                          |
| Max. KVA Rating              | 30KVA                                        |
| Welding Current (10% cycle)  | 800A                                         |
| Welding Time (m/sec)         | 20 – 500                                     |
| Welding Rate                 | 20 – 3/min                                   |
| No-load Voltage              | 58V DC                                       |
| Class Protection             | IP23                                         |
| Cooling                      | Fan                                          |
| Transformer Insulation Class | Н                                            |
| Dimensions (L x W x H) (mm)  | 520 x 230 x 280                              |
| Weight                       | 32kg                                         |