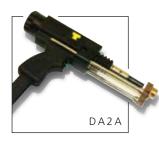

### DA2A/DA7A HANDTOOL FEATURES

- Designed for lightness and balance.
- Comfortable to use, minimises operator fatigue.
- Made from impact resistant, high strength BAH Delrin or Verton.
- Accessories Various accessories/attachments are available to solve specific problems.
- Extensions are available for both handtool and earth cables.
- Possible to weld up to12mm standard Drawn Arc Studs (DA7A).

### TECHNICAL SPECIFICATION

| Model                                           | DA2A                     | DA7A           |
|-------------------------------------------------|--------------------------|----------------|
| Material                                        | Verton                   | BAH Delrin     |
| Welding Range                                   | 3mm – 16mm               | 3mm – 12mm     |
| Stud Length –<br>Standard legs<br>Extended legs | 100mm<br>any length stud | 50mm<br>170mm  |
| ble Length                                      | 5 metres                 | 4 metres       |
| able Size                                       | 50mm                     | 35mm           |
| Veight (less cable)                             | 2.1kg                    | 1.3kg          |
| oimensions<br>L x W x H) (mm)                   | 260 x 60 x 160           | 196 x 66 x 150 |