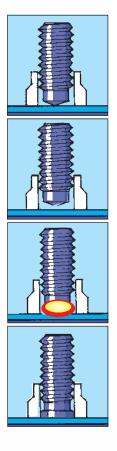

# SYSTEM 800DA

Compact manoeuvrable Drawn Arc equipment designed to weld up to 12mm reduced base studs. With its simple robust construction the 800DA offers an economic and reliable method of fixing Mild Steel and Stainless Steel studs.

Fast, accurate and easy to operate, the System 800DA gives you better weld results.

Designed and built to exacting standards and meets all required standards, the System 800DA is CE marked.