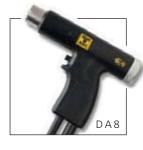

### DA8 HANDTOOL FEATURES

- Lightweight small fixed mini pistol.
- Used to weld Short Cycle studs.
- Possible to weld up to 12mm standard Drawn Arc.
- Supplied to weld with gas if required.

## TECHNICAL SPECIFICATION

| Model                                                  | DA8                     |
|--------------------------------------------------------|-------------------------|
| Material                                               | Verton                  |
| Welding Range                                          | 3mm – 10mm              |
| Stud Length – with standard legs<br>with extended legs | 35mm<br>any length stud |
| Cable Length                                           | 4 metres                |
| Cable Size                                             | 25mm                    |
| Weight (less cable)                                    | 0.9kg                   |
| Dimensions<br>L x W x H                                | 185mm x 40mm x 130mm    |